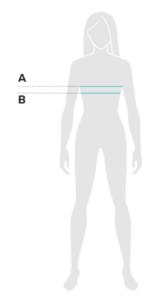

## A Chest

Put one end of the tape measure on the fullest part of the chest and bring the tape around the back (under the armpits, over the shoulder blades) to where you started.

#### **B** Underbust girth

Put the measurement tape around your body, right under your breasts where the bra band sits.